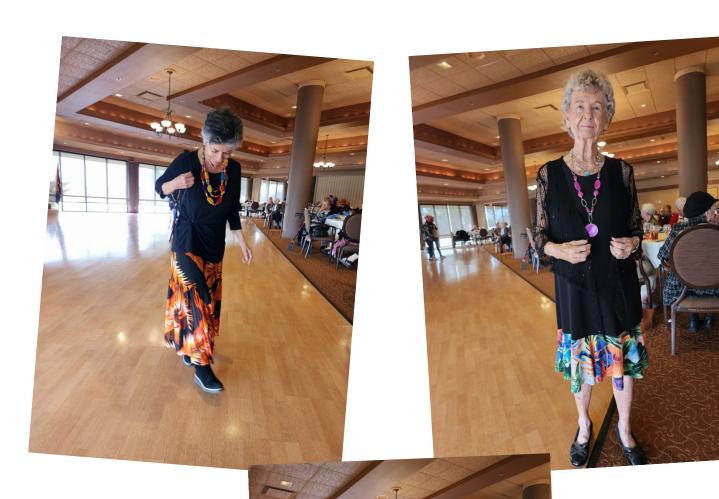

#### **Fashion Show**

Hope everyone enjoyed the fashion show! If you weren't able to attend, please check out all the photos we included in this newsletter. Thanks to Jackie Britt for her hard work as our photographer!

We had a couple of our Connections ladies drop out, so Sher's provided us with some women who helped model their fashions.

Our Connections members were : Carolyn Wurts; Pauline Maxwell, Shirley Sonsalla, Mary Lou Irons & Valerie LaBlanc.