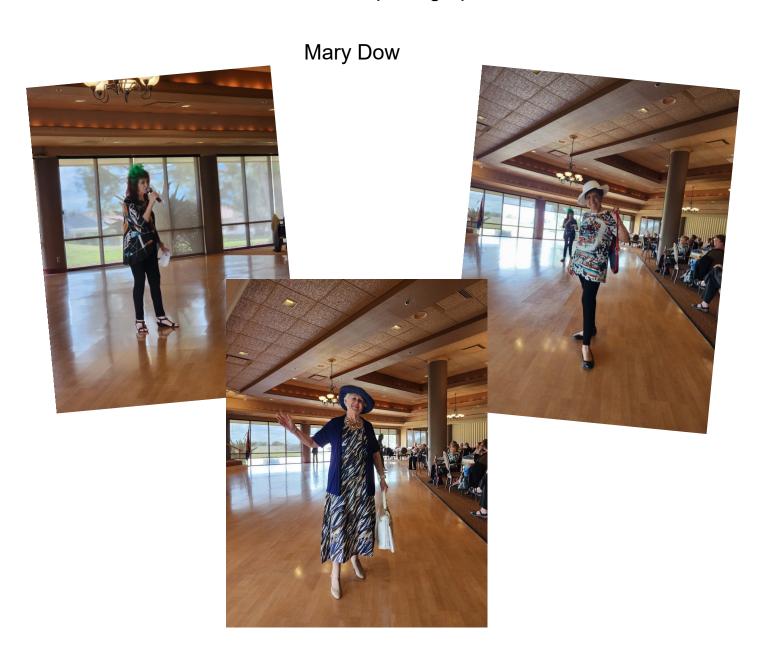

#### **Fashion Show**

Hope everyone enjoyed the fashion show! If you weren't able to attend, please check out all the photos we included in this newsletter. Thanks to Jackie Britt for her hard work as our photographer!

We had a couple of our Connections ladies drop out, so Sher's provided us with some women who helped model their fashions.

Our Connections members were : Carolyn Wurts; Pauline Maxwell, Shirley Sonsalla, Mary Lou Irons & Valerie LaBlanc.