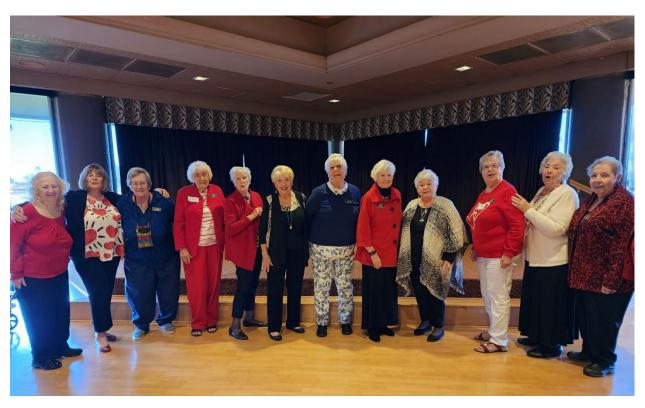

### FEBRUARY 9, 2023 WAS CONNECTIONS LUNCHEON TO HONOR OUR CLUB'S PAST PRESIDENTS!

Beverly Hansen, Debbi Cornell, Judy Amen, Dodi Thill, Elizabeth Brugman, Gerry Zopf, Kathy Adams, Jo Boulet, Barbara Brennan, DonaLu Diestler, Marilyn Sage, Thelma Halloran.