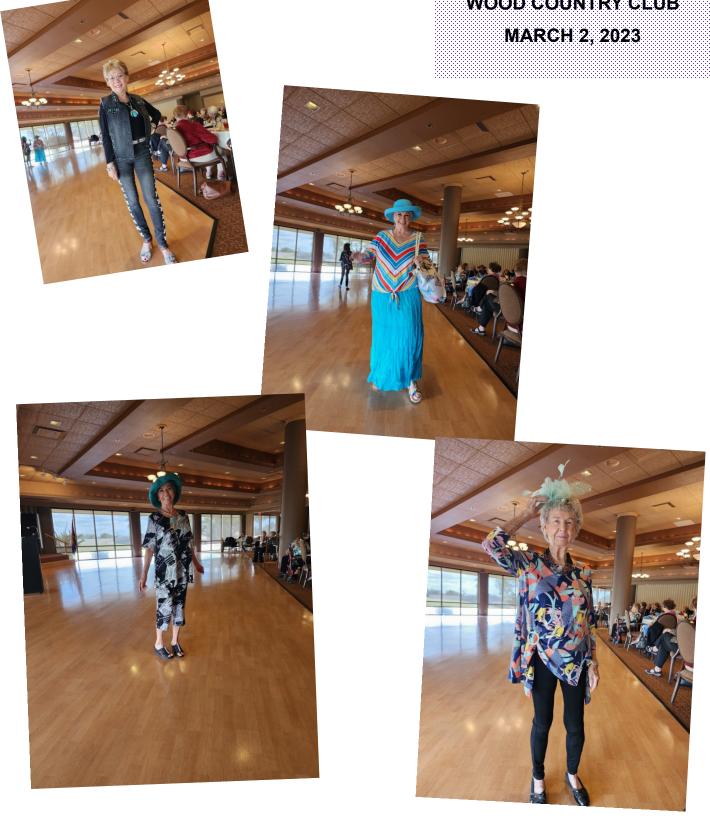

#### **Fashion Show**

Hope everyone enjoyed the fashion show! If you weren't able to attend, please check out all the photos we included in this newsletter. Thanks to Jackie Britt for her hard work as our photographer!

We had a couple of our Connections ladies drop out, so Sher's provided us with some women who helped model their fashions.

Our Connections members were : Carolyn Wurts; Pauline Maxwell, Shirley Sonsalla, Mary Lou Irons & Valerie LaBlanc.

Great job, ladies!!