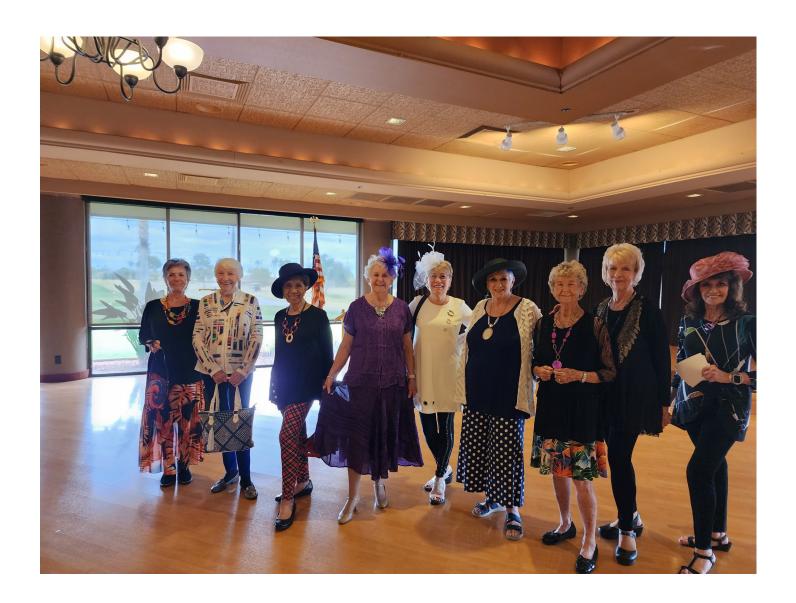

#### **Fashion Show**

Hope everyone enjoyed the fashion show! If you weren't able to attend, please check out all the photos we included in this newsletter. Thanks to Jackie Britt for her hard work as our photographer!

We had a couple of our Connections ladies drop out, so Sher's provided us with some women who helped model their fashions.

Our Connections members were : Carolyn Wurts; Pauline Maxwell, Shirley Sonsalla, Mary Lou Irons & Valerie LaBlanc.

Great job, ladies!!